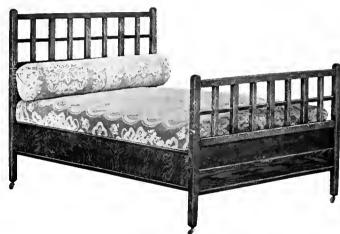

Sheboygan, Wisconsin

Bed No. 1035.

Quartered Oak, Weathered and Early English. 4 ft. 6 in. Slat. 52 in. High. Weight 110 lbs. Price \$22.00.

Quartered Oak, Weathered and Early English. 28x34 in. Plain Plate. 23x44 in. Top. Wood Knobs. Weight 200 lbs. Price \$48.00.